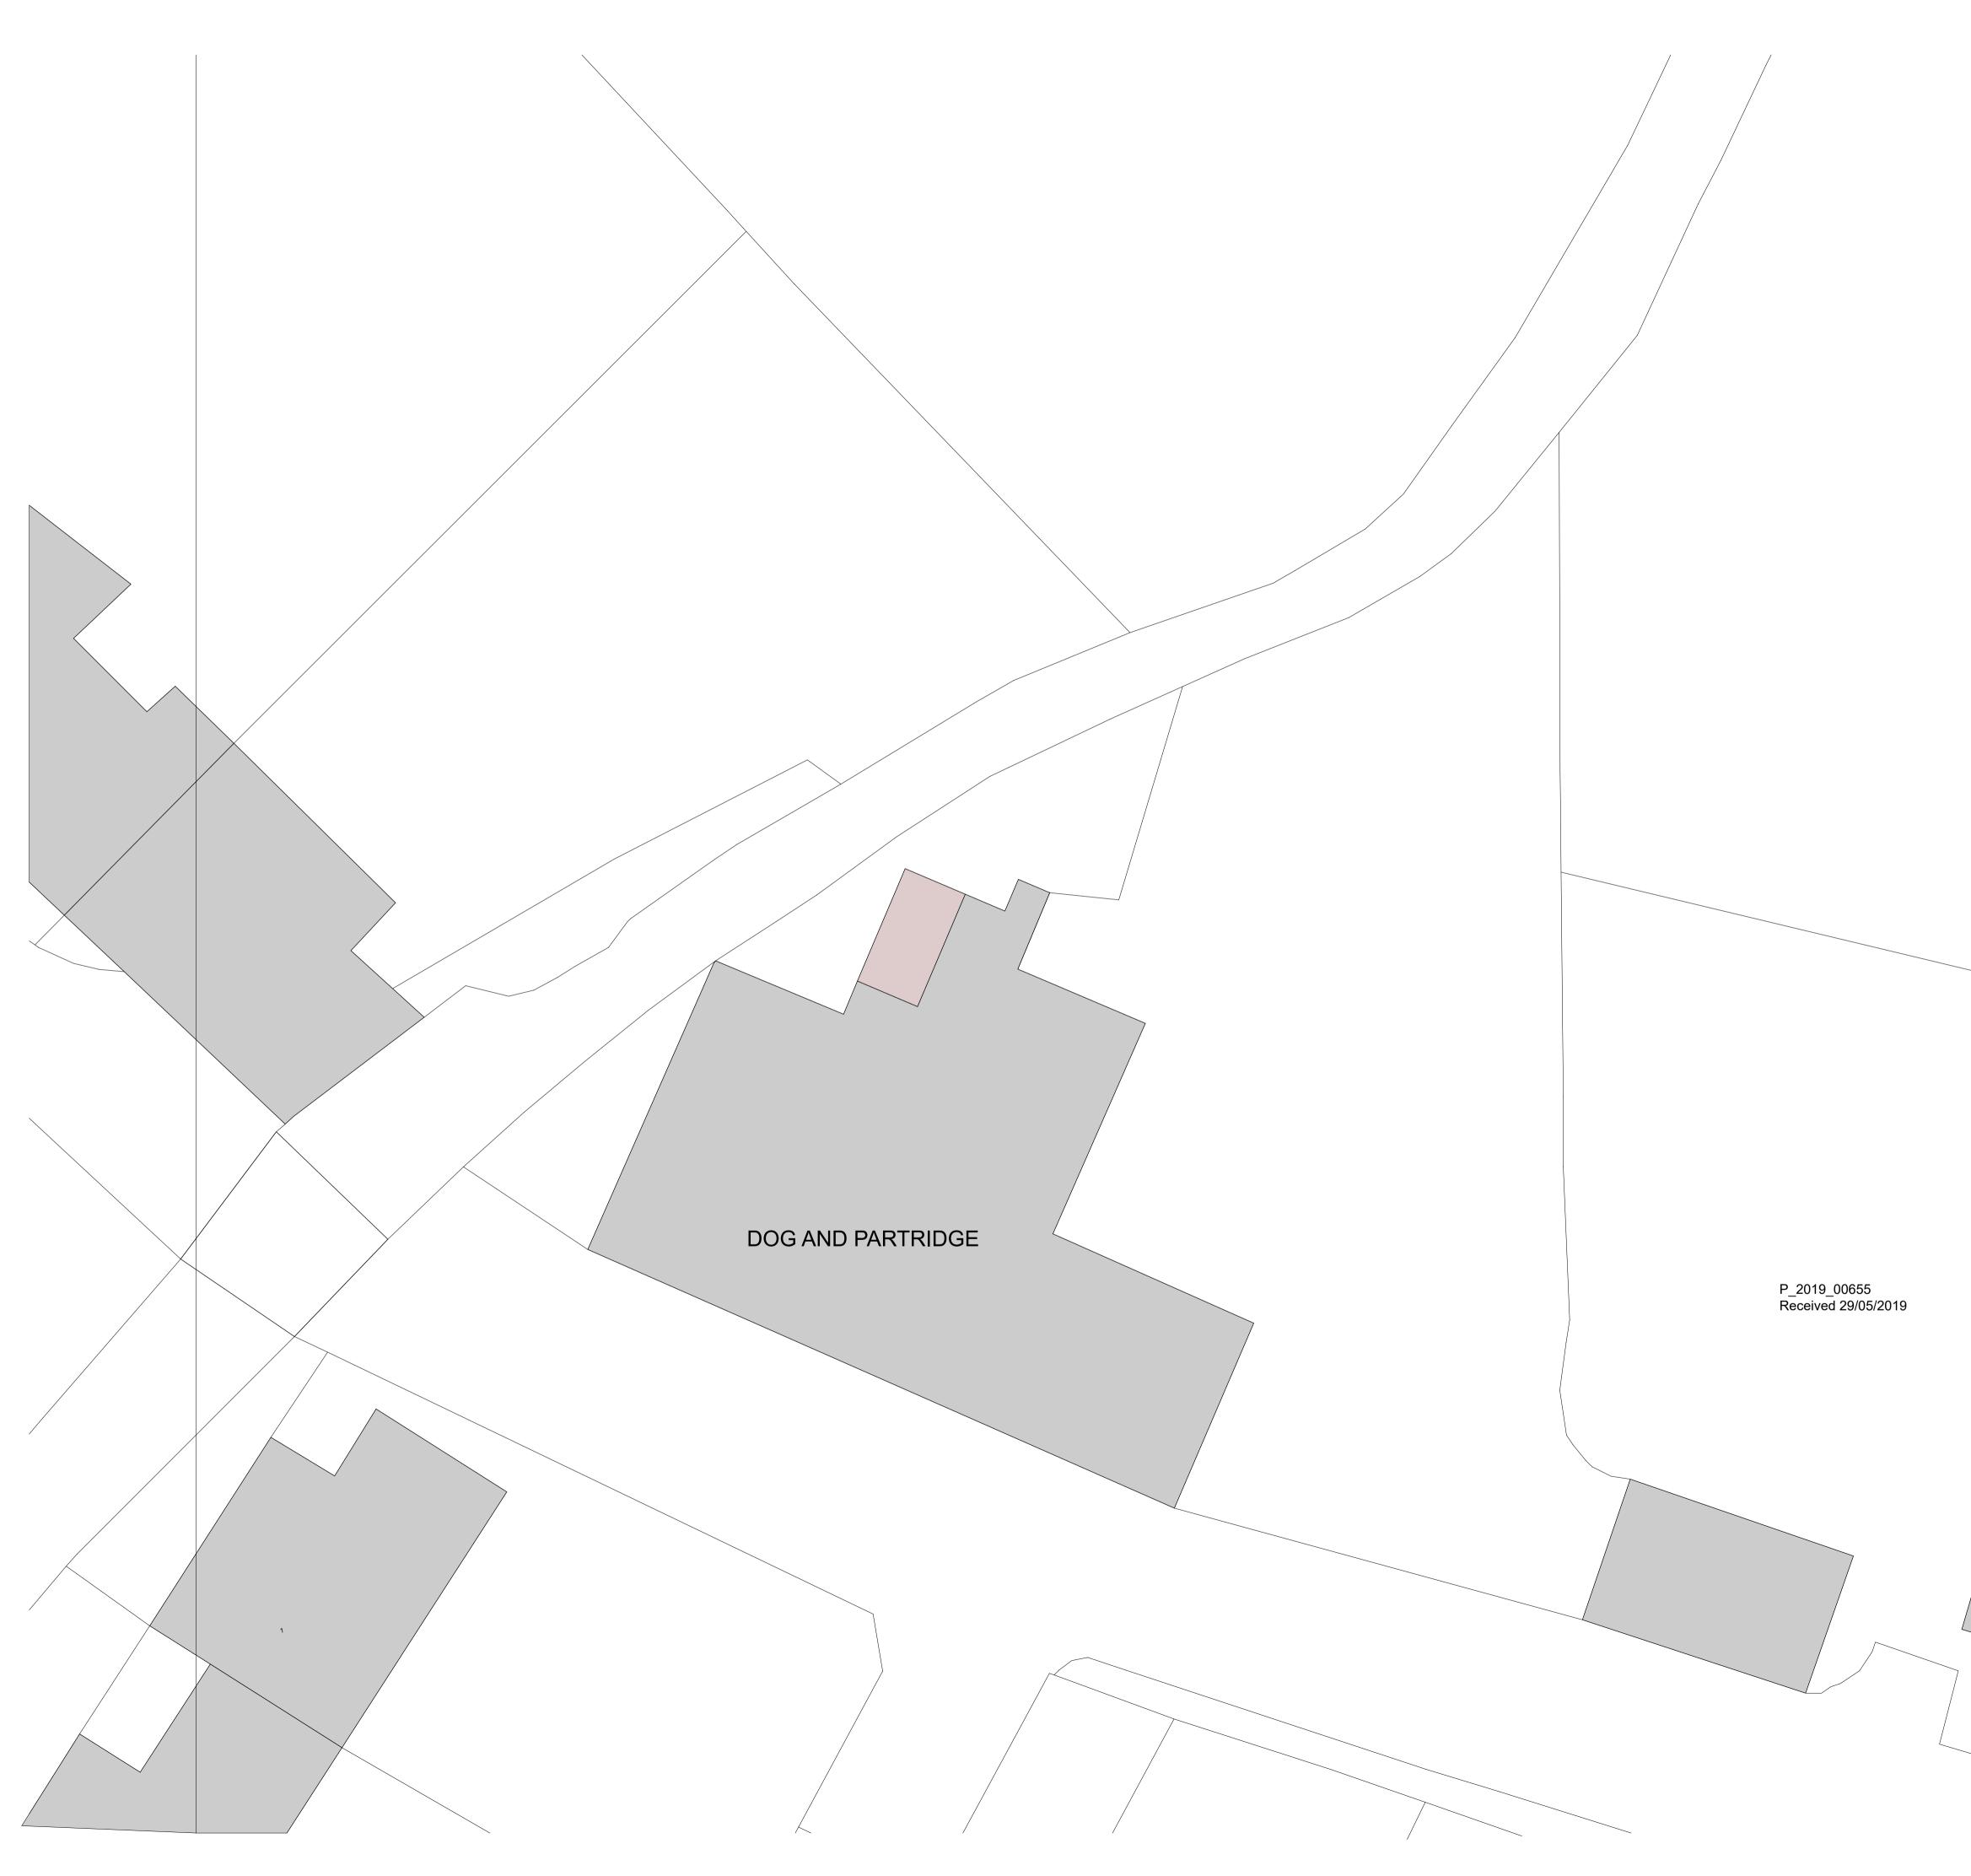

## high lane design 199 High Lane West West/Hallam Ilkeston Derby DE7 6HP *c* m/ 07816 513918 t : 0115 944 3251 ∉ : highlanedesign@hotmail.com L Project Proposed Change of Use to Dwelling The Dog and Partridge, Church Street, Marchington Drawing Site Plan Checked by : Scale : Date Drawn by : 1:100 May'19 SP Drawing number : Revision: Job number : L 222 SP01 High Lane Design Limited is a Registered Company No. 8098557